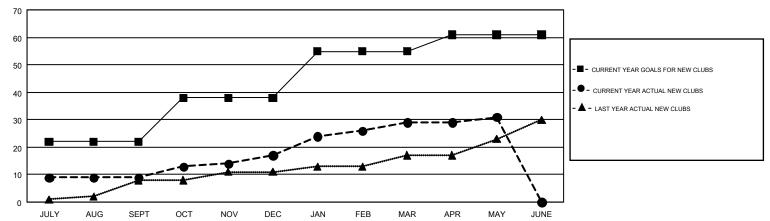

| 9         | 1             | JULY/AUG/SEPT         | 620                       | 878                     | 669                                                |  |
| OCT/NOV/DEC   | 16            | 8         | 14            | OCT/NOV/DEC           | 570                       | 468                     | 816                                                |  |
| JAN/FEB/MAR   | 17            | 12        | 1             | JAN/FEB/MAR           | 580                       | 1,004                   | 267                                                |  |
| APR/MAY/JUNE  | 6             | 2         | 1             | APR/MAY/JUNE          | 15                        | 277                     | 253                                                |  |

## GOALS AND ACTUAL NEW CLUBS CUMULATIVE



## GOALS AND ACTUAL MEMBERS CUMULATIVE



| DROPPED CLUBS: 17       |           | 333 CLUBS OF 510 ADDED 1 OR MORE<br>NEW MEMBERS | GENDER DISTRIBUTION  MALE 13,440 (78.57%) |                |       |
|-------------------------|-----------|-------------------------------------------------|-------------------------------------------|----------------|-------|
| DROPPED MEMBERS         |           |                                                 | FEMALE                                    | 3,665 (21.43%) |       |
| DECEASED CLUB CANCELLED | 75<br>449 | CLICK HERE FOR CUMULATIVE                       | TOTAL FAMILY UNIT MEMBERS                 |                | 4,957 |
| OTHER 1,481             |           | MEMBERSHIP DATA                                 | FAMILY MEMBERS PAYING HALF<br>