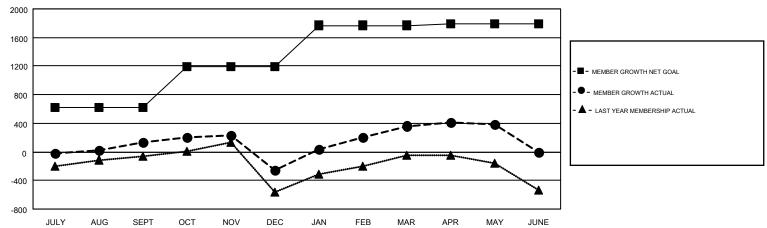

## GOALS AND ACTUAL MEMBERS CUMULATIVE

| DROPPED CLUBS: 17       |           | 333 CLUBS OF 510 ADDED 1 OR MORE<br>NEW MEMBERS | GENDER DISTRIBUTION  MALE 13,440 (78.57%) |                |       |
|-------------------------|-----------|-------------------------------------------------|-------------------------------------------|----------------|-------|
| DROPPED MEMBERS         |           |                                                 | FEMALE                                    | 3,665 (21.43%) |       |
| DECEASED CLUB CANCELLED | 75<br>449 | CLICK HERE FOR CUMULATIVE                       | TOTAL FAMILY UNIT MEMBERS                 |                | 4,957 |
| OTHER 1,481             |           | MEMBERSHIP DATA                                 | FAMILY MEMBERS PAYING HALF<br>DUES        |                | 2,597 |
| TOTAL                   | 2,005     |                                                 |                                           |                |       |